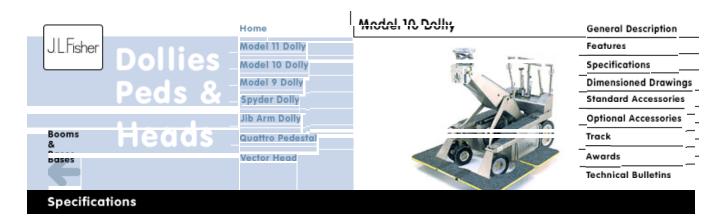

Max. lift beam elevation with Standard Level Head 62.625 inches(159.068 cm) (SLT) Min. lift beam elevation with Standard Level Head 13.75 inches (34.925 cm) (SLT) Min. lift beam elevation with Low Level Head (LHT) 3.125 inches (7.938 cm) Vertical beam travel 46.875 inches (119.063 cm) 500 pounds (226.8 kg) Lift capacity Length 55.5 inches (140.97 cm) Width 26.5 inches (67.31 cm) Height (operating) 38.625 inches (98.108 cm) Height (folded) 25 inches (63.5 cm) Minimum turn radius (round steering) 22 inches (55.88 cm) Minimum turn radius (conventional steering) 44 inches (111.76 cm) Carrying weight 420 pounds (190.51 kg) Maximum Dolly load capacity 900 pounds (408.23 kg) Lifts per system charge 7